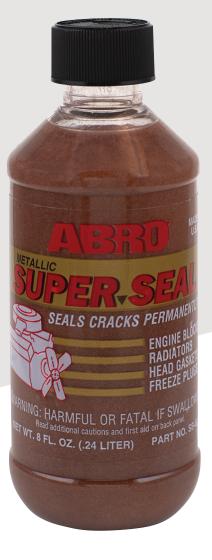

## SS-822 SUPER SEAL PRODUCT SHEET

METALLIC SUPER SEAL

## **SUPER SEAL**

Copper Reinforced Liquid Glass Permanently Seals Holes and Cracks in Blocks, Heads and Radiators Withstands Extreme Temperature and Pressure Loads

- Seals Cracks Permanently
- Ideal for Engine Blocks, Radiators, Head Gaskets and Freeze Plugs

| Part No. | Fill      | Pcs/Case |
|----------|-----------|----------|
| SS-822   | 8oz/240mL | 12/CASE  |

ABRO Industries, Inc. 3580 Blackthorn Court South Bend, IN 46628 U.S.A. Ph. (+1) 574-232-8289 | Fx. (+1) 574-232-8295